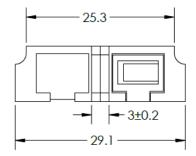

r>POF core |  |

## **FEATURES**

- For use with 1 mm POF core
- Complies with IEC 61754-20 (Fiber optic interconnecting devices and passive components standard)
- High precision alignment sleeve
- Low insertion loss with repeatable reconnection
- Compact and durable design
- RoHS and REACH compliant





## **SPECIFICATIONS**

| Parameter                     | Value        | Unit |
|-------------------------------|--------------|------|
| Insertion Loss (Typical)      | -3           | dB   |
| Mating Durability (500 times) | ≤ 0.5        | dB   |
| Operating Temperature         | - 40 to + 75 | °C   |
| Storage Temperature           | - 40 to + 85 | °C   |

\*Note: Values stated are attained using 650 nm, 2.2 mm fiber with a PE jacket and a 1 mm PMMA core

## **MECHANICAL DIMENSIONS**