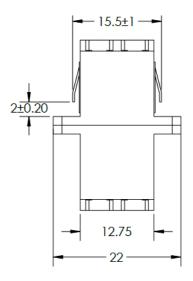

<br>POF core |  |

## **FEATURES**

- For use with 1 mm POF core
- Complies with IEC 61754-20 (Fiber optic interconnecting devices and passive components standard)
- High precision alignment sleeve
- Low insertion loss with repeatable reconnection
- Compact and durable design
- RoHS and REACH compliant





## **SPECIFICATIONS**

| Parameter                     | Value        | Unit |
|-------------------------------|--------------|------|
| Insertion Loss (Typical)      | -3           | dB   |
| Mating Durability (500 times) | ≤ 0.5        | dB   |
| Operating Temperature         | - 40 to + 75 | °C   |
| Storage Temperature           | - 40 to + 85 | °C   |

\*Note: Values stated are attained using 650 nm, 2.2 mm fiber with a PE jacket and a 1 mm PMMA core

## **MECHANICAL DIMENSIONS**