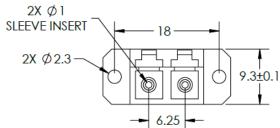

F core |  |

## **FEATURES**

- For use with 1 mm POF core
- Complies with IEC 61754-20 (Fiber optic interconnecting devices and passive components standard)
- High precision alignment sleeve
- Low insertion loss with repeatable reconnection
- Compact and durable design
- RoHS and REACH compliant





## **SPECIFICATIONS**

| Parameter                     | Value        | Unit |
|-------------------------------|--------------|------|
| Insertion Loss (Typical)      | -3           | dB   |
| Mating Durability (500 times) | ≤ 0.5        | dB   |
| Operating Temperature         | - 40 to + 75 | °C   |
| Storage Temperature           | - 40 to + 85 | °C   |

\*Note: Values stated are attained using 650 nm, 2.2 mm fiber with a PE jacket and a 1 mm PMMA core

## **MECHANICAL DIMENSIONS**