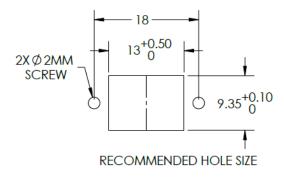

POF core |  |

## **FEATURES**

- For use with 1 mm POF core
- Complies with IEC 61754-20 (Fiber optic interconnecting devices and passive components standard)
- High precision alignment sleeve
- Low insertion loss with repeatable reconnection
- Compact and durable design
- RoHS and REACH compliant





## **SPECIFICATIONS**

| Parameter                     | Value        | Unit |
|-------------------------------|--------------|------|
| Insertion Loss (Typical)      | -3           | dB   |
| Mating Durability (500 times) | ≤ 0.5        | dB   |
| Operating Temperature         | - 40 to + 75 | °C   |
| Storage Temperature           | - 40 to + 85 | °C   |

\*Note: Values stated are attained using 650 nm, 2.2 mm fiber with a PE jacket and a 1 mm PMMA core

## **MECHANICAL DIMENSIONS**