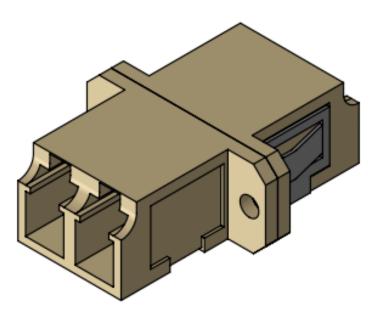

## DESCRIPTION

The Firecomms LC adaptor provides a simple way to reliably connect two LC plugs together to transmit data. The design incorporates high precision alignment sleeves for 1 mm POF core, allowing for improved reliability with repeatable connectivity.

## **FEATURES**

- For use with 1 mm POF core
- Complies with IEC 61754-20 (Fiber optic interconnecting devices and passive components standard)
- High precision alignment sleeve
- Low insertion loss with repeatable reconnection
- Compact and durable design
- RoHS and REACH compliant